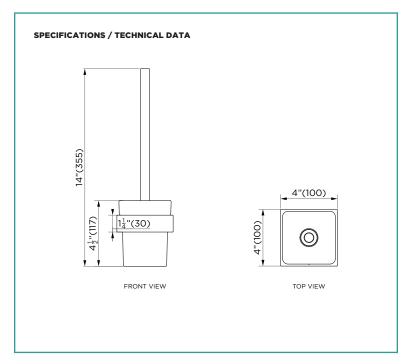

## INSTALLATION MANUAL

## TOILET BRUSH SET



**MODEL# AC2BH** 













## **CLEANING INSTRUCTIONS**

Quality, technological processes and materials are the features that determine the high standards of our accessories. However, to avoid surface alternations, it is necessary to follow a few guidelines.

- Clean all finishes exclusively with soap and water, and dry with a soft cloth.
- Do not use coarse cloths, abrasive products, acids, ammonia products, caustic substances, bleach or solvents.
- In case of contact with these substances, rinse surfaces immediately and wipe dry.
- Remember that even fumes can damage metal. Wash accessories next to the toilet bowl at regular intervals to avoid corrosion.