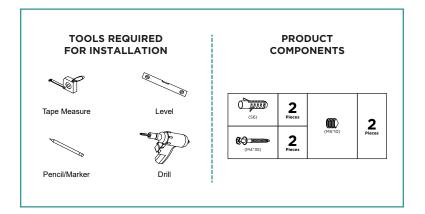

## INSTALLATION MANUAL

## TOILET BRUSH SET



**MODEL# AC2BH** 













## **CLEANING INSTRUCTIONS**

Quality, technological processes and materials are the features that determine the high standards of our accessories. However, to avoid surface alternations, it is necessary to follow a few guidelines.

- Clean all finishes exclusively with soap and water, and dry with a soft cloth.
- Do not use coarse cloths, abrasive products, acids, ammonia products, caustic substances, bleach or solvents.
- In case of contact with these substances, rinse surfaces immediately and wipe dry.
- Remember that even fumes can damage metal. Wash accessories next to the toilet bowl at regular intervals to avoid corrosion.